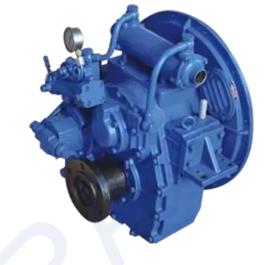

# **FENJIN Gearbox 120C**

## Standard Scope of Supply

Hydraulic control system

Oil cooler

Oil filter

Oil pressure gauge

Oil pump

Input coupling

Output coupling

Mounting bracket

Bell housing (SAE 1 2 3)

Flywheel (SAE 14 11.5)

Mechanical control / Electrical control

Shaft coupling (companion coupling) with bolts and nuts

#### Technical Data

Input speed 1000-2500rpm

Center distance 180mm

Rated propeller thrust 25KN

Net weight 225kg

Dimension 432x440x650mm

Rotation direction of output shaft, contrary to that of input shaft at ahead position